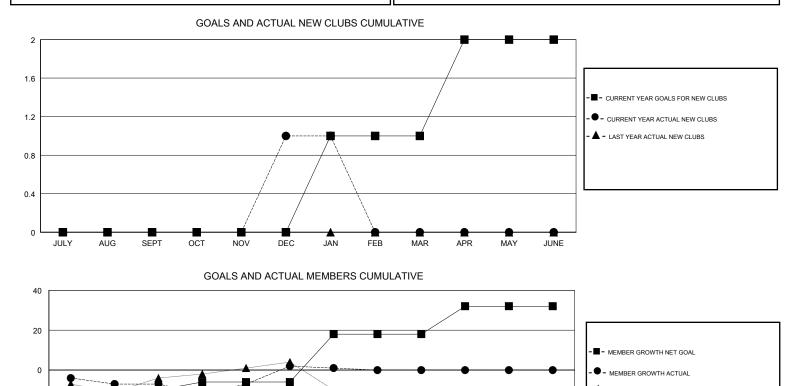

## GMT CA

| Clubs                 |               |           |               | Members               |                           |                         |                                                    |
|-----------------------|---------------|-----------|---------------|-----------------------|---------------------------|-------------------------|----------------------------------------------------|
| RESULTS FOR 2017-2018 |               |           |               | RESULTS FOR 2017-2018 |                           |                         |                                                    |
| QUARTER               | NEW CLUB GOAL | NEW CLUBS | DROPPED CLUBS | QUARTER               | MEMBER GROWTH NET<br>GOAL | MEMBER GROWTH<br>ACTUAL | DROPPED<br>MEMBERS ACTUAL<br>(including transfers) |
| JULY/AUG/SEPT         | 0             | 0         | 0             | JULY/AUG/SEPT         | -10                       | 22                      | 25                                                 |
| OCT/NOV/DEC           | 0             | 1         | 0             | OCT/NOV/DEC           | 4                         | 49                      | 36                                                 |
| JAN/FEB/MAR           | 1             | 0         | 0             | JAN/FEB/MAR           | 24                        | 2                       | 3                                                  |
| APR/MAY/JUNE          | 1             | 0         | 0             | APR/MAY/JUNE          | 14                        | 0                       | 0                                                  |